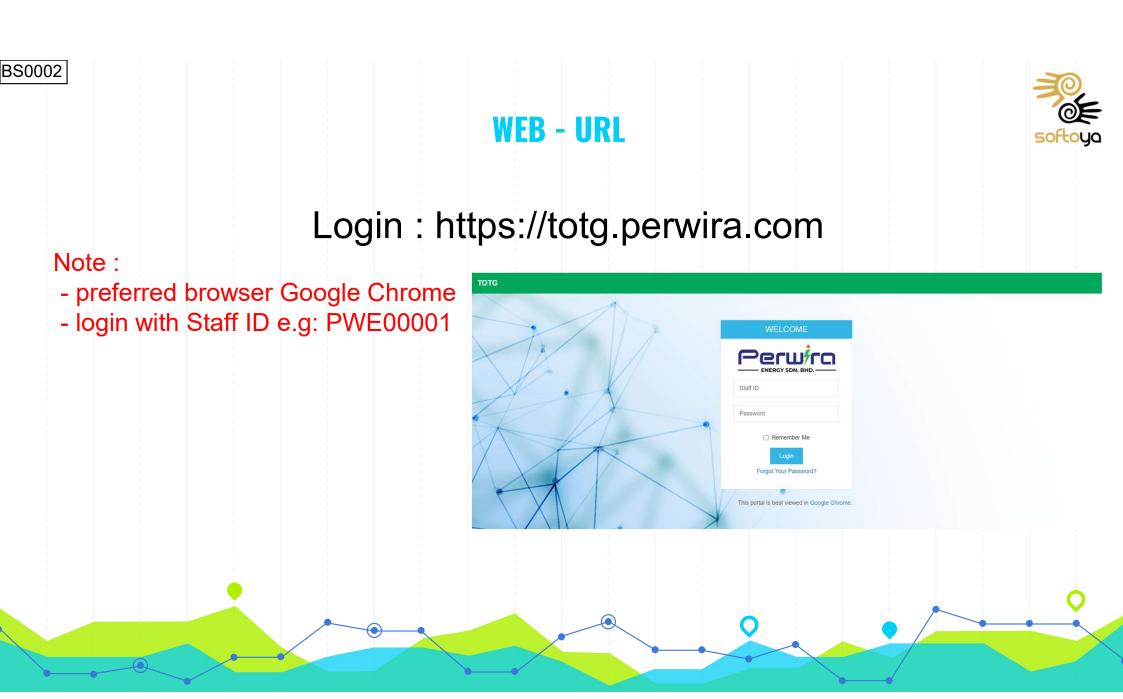

## Perwira Training **Getting Started**







## Note:

- Your password must be at least 10 characters.
- Your password must contain at least one UPPER case.
- Your password must contain at least one lower case.
- Your password must contain at least one symbol.





## **WEB - Dashboard**



Note:

## - Initial account update required TESTING ACCOUNT 1 TOTG Dashboard My Workplace ▼ - Profile Image Dashboard - Contact Number - Marital Status - Address - DOB Notice Board - NRIC Test 1 - Emergency Contact sample - EPF Testing - SOCSO - Income Tax Number - Bank Accounts My Pending Items - Family 31 **Pending Timesheet** 16-Jan-2019 to 15-Feb-2019