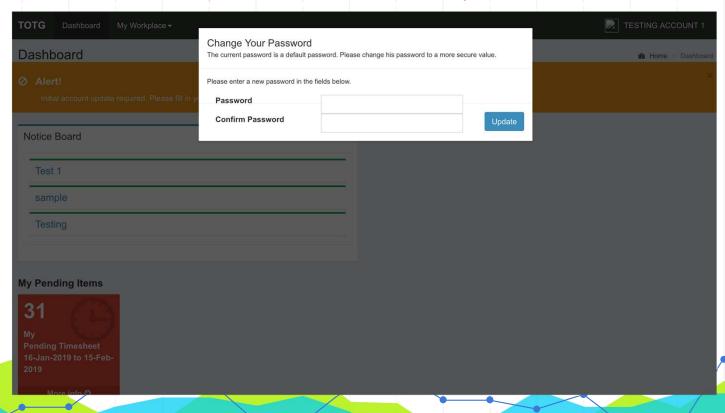

## Note:

- Your password must be at least 10 characters.
- Your password must contain at least one UPPER case.
- Your password must contain at least one lower case.
- Your password must contain at least one symbol.

## **WEB - Dashboard**

Note:

## - Initial account update required TESTING ACCOUNT 1 TOTG Dashboard My Workplace ▼ - Profile Image Dashboard - Contact Number - Marital Status - Address - DOB Notice Board - NRIC Test 1 - Emergency Contact sample - EPF Testing - SOCSO - Income Tax Number - Bank Accounts My Pending Items - Family 31 **Pending Timesheet** 16-Jan-2019 to 15-Feb-2019